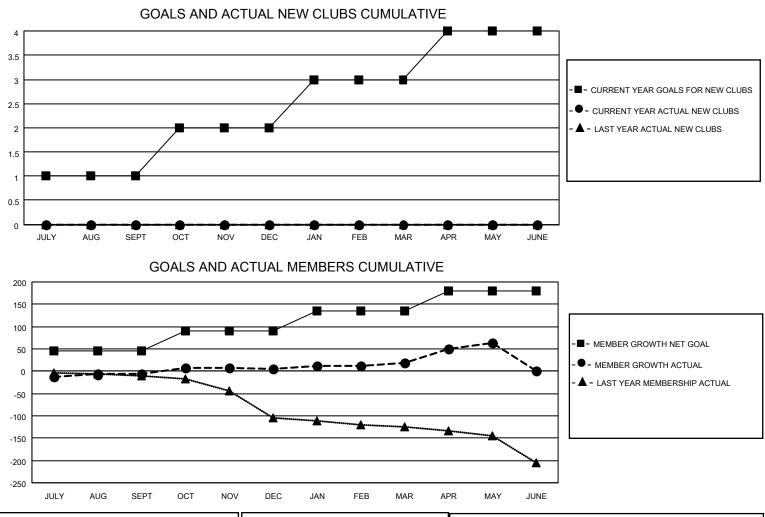

## LOCATION TEXAS

District 2 E2

Results as of: 5/31/2022

| Clubs                 |               |           |               | Members               |                       |                         |                                                    |
|-----------------------|---------------|-----------|---------------|-----------------------|-----------------------|-------------------------|----------------------------------------------------|
| RESULTS FOR 2021-2022 |               |           |               | RESULTS FOR 2021-2022 |                       |                         |                                                    |
| QUARTER               | NEW CLUB GOAL | NEW CLUBS | DROPPED CLUBS | QUARTER               | ER GROWTH NET<br>GOAL | MEMBER GROWTH<br>ACTUAL | DROPPED<br>MEMBERS ACTUAL<br>(including transfers) |
| JULY/AUG/SEPT         | 1             | 0         | 2             | JULY/AUG/SEPT         | 45                    | 68                      | 66                                                 |
| OCT/NOV/DEC           | 1             | 0         | 0             | OCT/NOV/DEC           | 45                    | 65                      | 47                                                 |
| JAN/FEB/MAR           | 1             | 0         | 0             | JAN/FEB/MAR           | 45                    | 56                      | 35                                                 |
| APR/MAY/JUNE          | 1             | 0         | 0             | APR/MAY/JUNE          | 45                    | 65                      | 20                                                 |